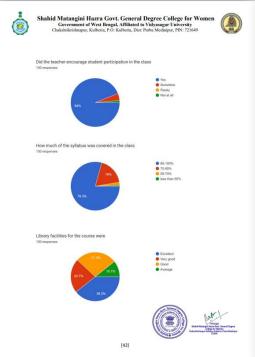

## Alumni Feeback activity - Sample Screenshots

https://matanginicollege.ac.in/Pdf/IQAC/Feedback/Analysis/Feedback\_Analysis\_Alumni 2022-23.pdf

Principal Shahid Matangini Hazra Government General Degree College for Women Cheksrikrishnapur, Kulberia, Mimtouri Tamluk, Purba Medinipur