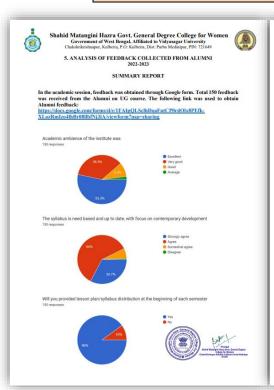

## Alumni Feeback activity - Sample Screenshots

https://matanginicollege.ac.in/Pdf/IQAC/Feedback/Analysis/Feedback\_Analysis\_Alumni 2022-23.pdf

Principal Shahid Matangini Hazra Government General Degree College for Women Cheksrikrishnapur, Kulberia, Mimtouri Tamluk, Purba Medinipur