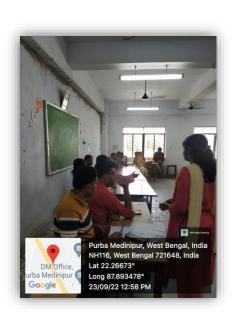

## **Photographs of Alumni Meet**

Principal Shahid Matangini Hazra Government General Degree College for Women Cheksrikrishnapur, Kulberia, Mimtouri Tamluk, Purba Medinipur

SHAHID MATANGINI HAZRA GOVT. GENERAL DEGREE COLLEGE FOR WOMEN

## Report of the Alumni Meet

GOVERNMENT OF WEST BENGAL Office of the Principal

ail.com/ principal@matanginicollege.ac.in @03228-262261/262262@

Report of the Alumni Meet Academic Year: 2022-23

The Alumni Meet and Office Bearer Selection event was held at Shahid Matangini Hazra Govt General Degree College for Women on 23.09.2022. This event aimed to reconnect alumni with their alma mater, celebrate their achievements, and elect new office bearers for the Alumni Association. The event was a grand success, with enthusiastic participation from alumni across various batches.

Event Overview: The event commenced at 10:30 AM with the registration of Alumni. The registration team warmly welcomed the attendees and provided them with event kits. The meet was held in the College Seminar Room.