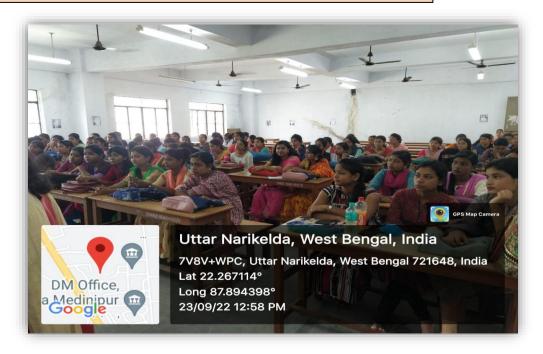

## **Photographs of Alumni Meet**

Principal Shahid Matangini Hazra Government General Degree College for Women Cheksrikrishnapur, Kulberia, Mimtouri Tamluk, Purba Medinipur

SHAHID MATANGINI HAZRA GOVT. GENERAL DEGREE COLLEGE FOR WOMEN

## Report of the Alumni Meet

GOVERNMENT OF WEST BENGAL Office of the Principal

ail.com/ principal@matanginicollege.ac.in @03228-262261/262262@

Report of the Alumni Meet Academic Year: 2022-23

The Alumni Meet and Office Bearer Selection event was held at Shahid Matangini Hazra Govt General Degree College for Women on 23.09.2022. This event aimed to reconnect alumni with their alma mater, celebrate their achievements, and elect new office bearers for the Alumni Association. The event was a grand success, with enthusiastic participation from alumni across various batches.

Event Overview: The event commenced at 10:30 AM with the registration of Alumni. The registration team warmly welcomed the attendees and provided them with event kits. The meet was held in the College Seminar Room.